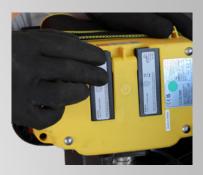

## STABLE CONNECTION THANKS TO RADIO.

- Trouble-free operation even under difficult job site conditions
- Clear and secure pairing of remote control to machine
- All important functions at a glance thanks to clearly visible LEDs

## SIMPLE RADIO REMOTE EXCHANGE.

- Remote control unit easy to replace
- Pairing a replacement radio remote done in seconds
- Any remote can be used with any machine, increasing flexibility when a replacement is needed quickly

# **5** YOU COULD HARDLY ASK FOR MORE CONVENIENCE.

- Battery charge status clearly visible on remote control display
- Remote control with two batteries
- Second battery can be charged while remote controls machine with the first
- Total runtime of both batteries: 35-40 hours