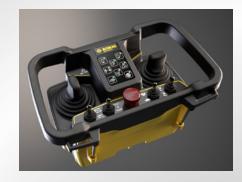

## STABLE CONNECTION THANKS TO RADIO.

- Trouble-free operation even under difficult job site conditions
- Clear and secure pairing of remote control to machine
- All important functions at a glance thanks to clearly visible LEDs

### **FOR GREATER ON-SITE SAFETY.**

- BOMAG Operator Safety System (BOSS) reacts immediately
- Machine stops reliably if it comes too close to operator
- Visual signal warns operator of risk of machine tipping
- Manoeuvring out of danger zone then possible