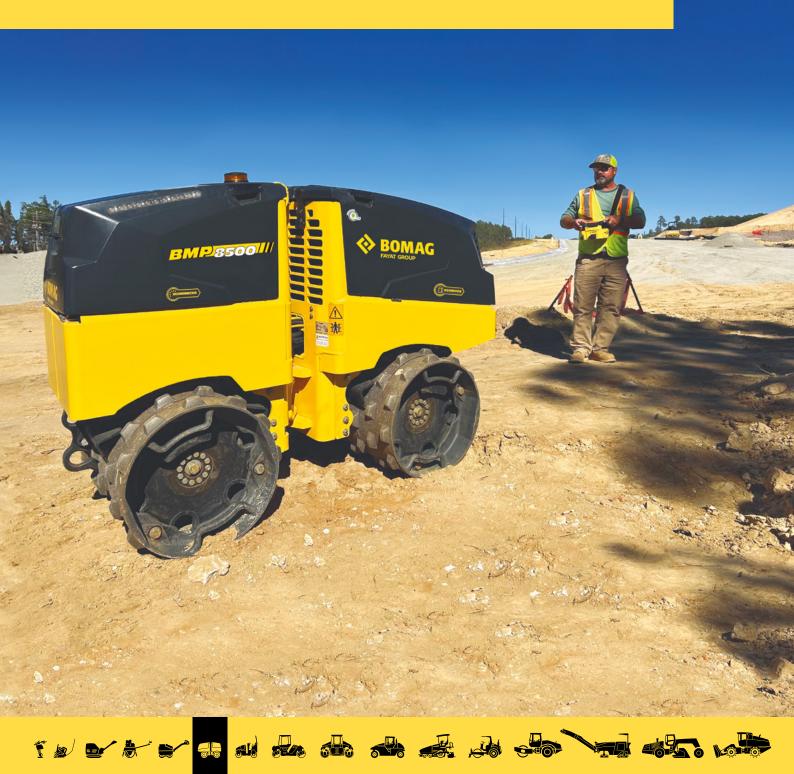

## STABLE CONNECTION THANKS TO RADIO.

- Trouble-free operation even under difficult job site conditions
- Clear and secure pairing of remote control to machine
- All important functions at a glance thanks to clearly visible LEDs

## SIMPLE RADIO REMOTE EXCHANGE.

- Remote control unit easy to replace
- Pairing a replacement radio remote done in seconds
- Any remote can be used with any machine, increasing flexibility when a replacement is needed quickly

# **5** YOU COULD HARDLY ASK FOR MORE CONVENIENCE.

- Battery charge status clearly visible on remote control display
- Remote control with two batteries
- Second battery can be charged while remote controls machine with the first
- Total runtime of both batteries: 35-40 hours